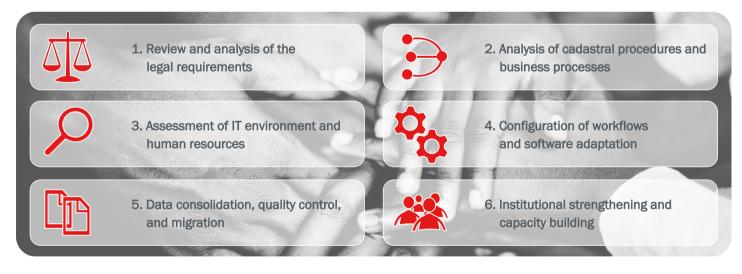

## Six steps towards a modern electronic Mining Cadaster

From our experience in the implementation of electronic Mining Cadasters in complex mineral sector environments we learned that a clear development path is the key element to success. Our framework for implementing modern Mining Cadasters is aligned to a **six steps** approach. These steps cover all aspects from the analysis of the legal basis to system implementation to capacity building.